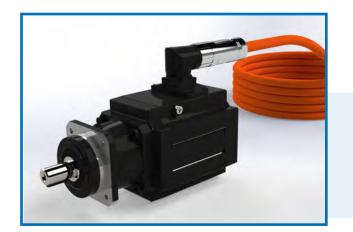

## **DO MORE WITH LESS**

STOBER offers single cable motors that work with the Hiperface DSL. This provides constant feedback to the motor - regulating motor speed, temperature, voltage, and more.