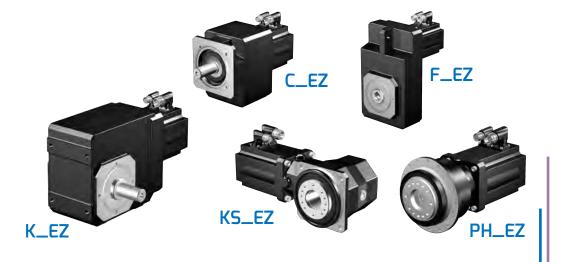

#### **MODULARITY IS THE KEY TO SUCCESS**

Sometimes, your application needs an inline unit. Sometimes, it needs a right-angle. Sometimes, it needs a combination. At STOBER, we understand that every application is different, which is why our synchronous servo geared motors are designed to adapt to every gearbox type that STOBER builds!

### **DIFFERENT OPTIONS MEAN MORE SOLUTIONS!**

STOBER geared motors utilize all different types of gearboxes